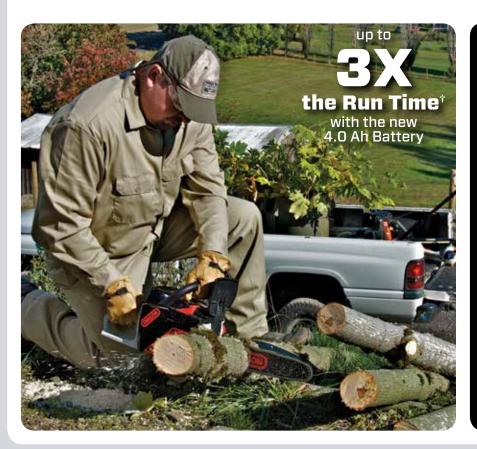

# Cordless Tool System 40V MAX\* CS250 Chain Saw

Whether you're a commercial landscaper, professional arborist, or a hardworking homeowner who simply demands the best, the OREGON® 40V MAX\* Chain Saw is designed with all the battery muscle you need to get the job done. It runs cleaner, quieter and is free from the hassles of gasoline or cords. Pull the trigger and you have an instant start and long run time. Just charge the OREGON® PowerNow™ Battery Pack and you are ALWAYS READY™ to go with lithium ion no-fade power. Created by the world's leading manufacturer of saw chain, OREGON® offers exclusive innovations, such as the PowerSharp® precision saw chain sharpening system built into the chain saw.

- ✓ **40V MAX\* Lithium Ion Performance**High power for fast cutting with a 14" bar
  Long run time Constant, no-fade power
  Premimum cell technology Holds charge
  in storage for months
- ✓ **Instant start**No pull cords No warm up No gas-oil mixing No emissions
- ✓ **PowerSharp® System**Sharpens on the saw, on the job, in seconds®
  From dull to sharp in as little as 3 seconds
- ✓ **Low noise**Four times quieter than a gas saw in use •
  Silent between cuts
- ☑ **Ergonomic design** *Light-weight and balanced Low vibration*