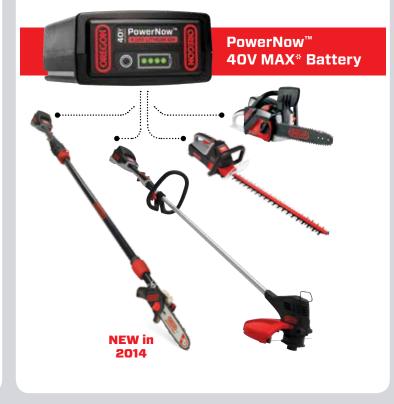

### OREGON® Cordless Tool System

Pole Saw | Trimmer/Edger | Hedge Trimmer | Chain Saw

For more information call 888.313.8665 or visit: OregonCordless.com