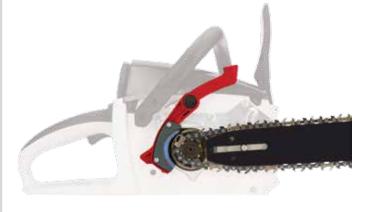

### **PowerSharp® Sharpening System**

With the built-in. PowerSharp® Sharpening System, there's no more downtime due to dull chain. Simply pull and activate the PowerSharp® lever for 3 – 5 seconds and the chain works like new. PowerSharp® allows you to sharpen on the saw, on the job, in seconds.

Fast – From dull to sharp in as little as three seconds

**Convenient** – Built-in sharpener means no extra tools are necessary

**Tough** – Durable, hard-working 3/8-in. pitch, Low Profile™ chain

Precise – Perfect angles and knife-sharp edges